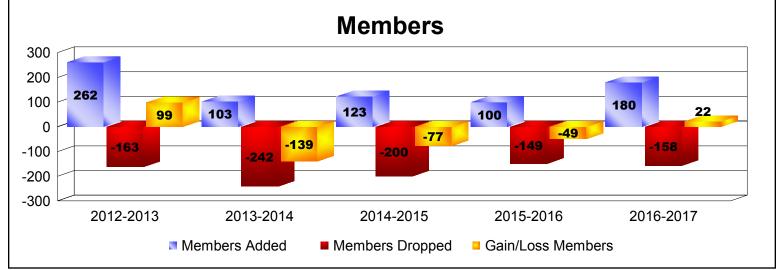

District 32 A

As of June 2017 Cumulative

| Year      | New<br>Clubs | Dropped<br>Clubs | Gain/<br>Loss<br>Clubs | New<br>Members | Charter<br>Members | Reinstate<br>Members | Transfer<br>Members | Total<br>Member<br>Added | Total<br>Members<br>Dropped | Gain/<br>Loss<br>Members |
|-----------|--------------|------------------|------------------------|----------------|--------------------|----------------------|---------------------|--------------------------|-----------------------------|--------------------------|
| 2012-2013 | 2            | -3               | -1                     | 192            | 43                 | 25                   | 2                   | 262                      | -163                        | 99                       |
| 2013-2014 | 0            | -2               | -2                     | 84             | 5                  | 4                    | 10                  | 103                      | -242                        | -139                     |
| 2014-2015 | 0            | -4               | -4                     | 101            | 0                  | 21                   | 1                   | 123                      | -200                        | -77                      |
| 2015-2016 | 1            | -2               | -1                     | 67             | 22                 | 1                    | 10                  | 100                      | -149                        | -49                      |
| 2016-2017 | 3            | -1               | 2                      | 104            | 72                 | 1                    | 3                   | 180                      | -158                        | 22                       |
| Average   | 1            | -2               | -1                     | 110            | 28                 | 10                   | 5                   | 154                      | -182                        | -29                      |