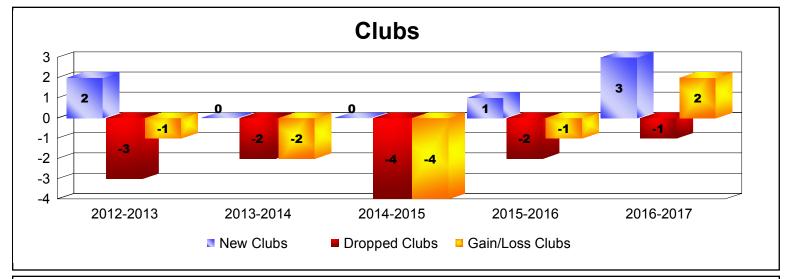

District 32 A

As of June 2017 Cumulative

| Year      | New<br>Clubs | Dropped<br>Clubs | Gain/<br>Loss<br>Clubs | New<br>Members | Charter<br>Members | Reinstate<br>Members | Transfer<br>Members | Total<br>Member<br>Added | Total<br>Members<br>Dropped | Gain/<br>Loss<br>Members |
|-----------|--------------|------------------|------------------------|----------------|--------------------|----------------------|---------------------|--------------------------|-----------------------------|--------------------------|
| 2012-2013 | 2            | -3               | -1                     | 192            | 43                 | 25                   | 2                   | 262                      | -163                        | 99                       |
| 2013-2014 | 0            | -2               | -2                     | 84             | 5                  | 4                    | 10                  | 103                      | -242                        | -139                     |
| 2014-2015 | 0            | -4               | -4                     | 101            | 0                  | 21                   | 1                   | 123                      | -200                        | -77                      |
| 2015-2016 | 1            | -2               | -1                     | 67             | 22                 | 1                    | 10                  | 100                      | -149                        | -49                      |
| 2016-2017 | 3            | -1               | 2                      | 104            | 72                 | 1                    | 3                   | 180                      | -158                        | 22                       |
| Average   | 1            | -2               | -1                     | 110            | 28                 | 10                   | 5                   | 154                      | -182                        | -29                      |